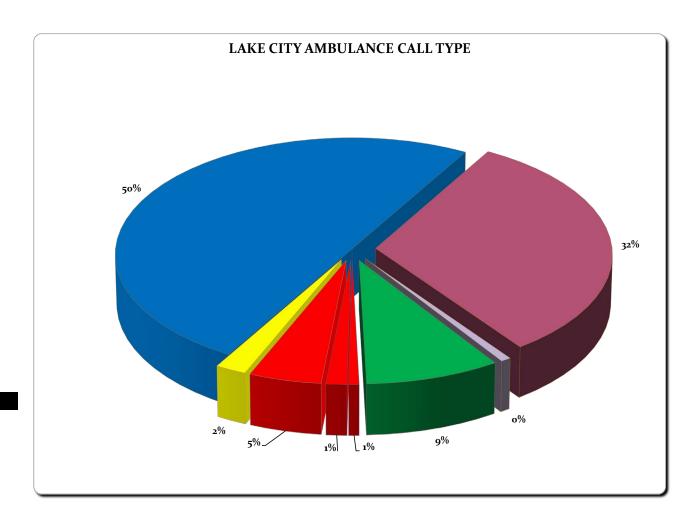

## **ATTACHMENTS:**

**Description** 

- **D** Activity Pie Chart-August
- **Activity Pie Chart-September**

| Call Type         | Amount |
|-------------------|--------|
| 911               | 74     |
| MCHS-LC           | 47     |
| Red Wing          | 1      |
| ST ELIZABETH      | 13     |
| TD MCHS-RW        | 1      |
| TD MCHS-LC        | 2      |
| TD ST ELIZAB      | 7      |
| Refusal/Cancel NB | 3      |

August 148

## **BILLABLE CALLS**

| 911       | 50% |
|-----------|-----|
| Transfers | 41% |
|           | 91% |

| NON BILLABLE CALLS     |    |
|------------------------|----|
| Turndown               | 7% |
| Refusal/standby/cancel | 2% |
|                        | 9% |