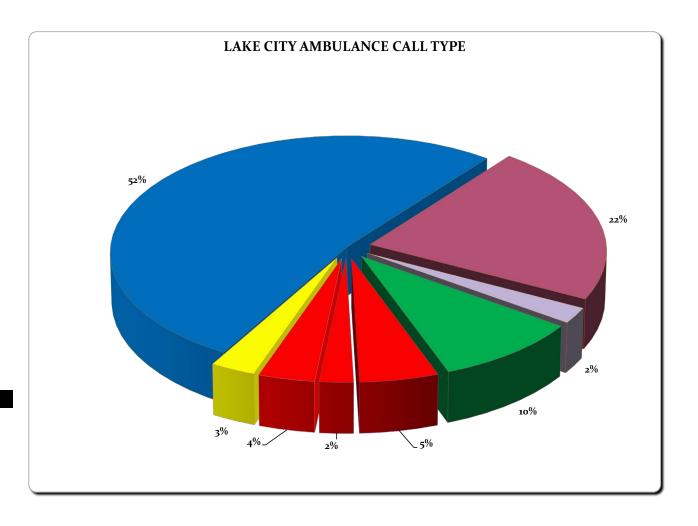

| Call Type         | Amount |
|-------------------|--------|
| 911               | 71     |
| MCHS-LC           | 30     |
| Red Wing          | 3      |
| ST ELIZABETH      | 13     |
| TD MCHS-RW        | 7      |
| TD MCHS-LC        | 3      |
| TD ST ELIZAB      | 5      |
| Refusal/Cancel NB | 4      |

September 136

## **BILLABLE CALLS**

| 911       | 52% |
|-----------|-----|
| Transfers | 34% |
|           | 86% |

| NON BILLABLE CALLS     |     |
|------------------------|-----|
| Turndown               | 11% |
| Refusal/standby/cancel | 3%  |
|                        | 14% |